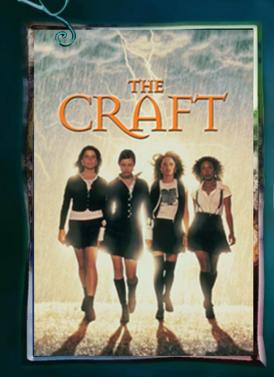

# CREW

Nicolas Pesce Director

DRAMA

FANTASY

100 MINUTES

1996

Four high school misfits who experiment with witchcraft must deal with the consequences of their newfound abilities.

### CAST

**CREW** 

Robin Tunney Fairuza Balk Neve Campbell Rachel True Andrew Fleming
Director

"A witty, dark and cool supernatural teen film. Not your typical 90s film but still has that 90s feeling drenched throughout. Gets better with each viewing!"