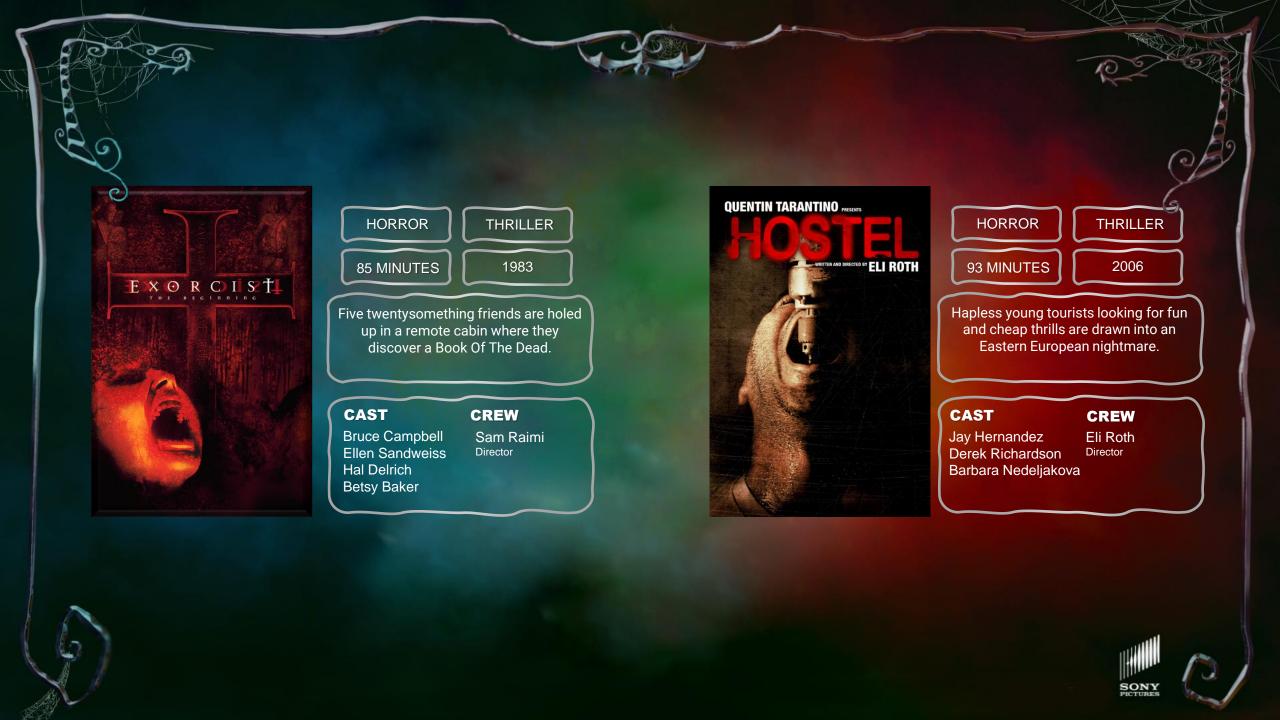

Retten Tomatee

**MYSTERY** 

THRILLER

98 MINUTES

2003

A respected criminal psychologist battles for her sanity and freedom when she is accused of a crime of which she has no memory.

**CAST** 

CREW

Halle Berry Robert Downey Jr. Charles Dutton Penelope Cruz Mathieu Kassovitz

Director

THRILLER

88 MINUTES

2016

A trio of friends break into the house of a wealthy blind man, thinking they'll get away with the perfect heist. They're wrong.